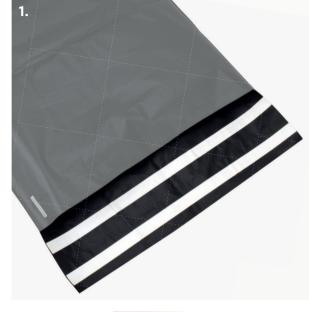

- Resealable strip for return
- Perforated 'easy open' tear strip
- Integrated carry handle

In addition, our Design team are focused on delivering further value in this category.

## Delivering value through...

Enhanced functionality For both packer and end user

Reuse opportunities Beyond reseal and return

Operational efficiencies Effective bag choice, selection & dispensing

3.

- 1. Resealable strip for return
- 2. Perforated tear open strip
- 3. Integrated carry handle
- 4. Document enclosed pocket