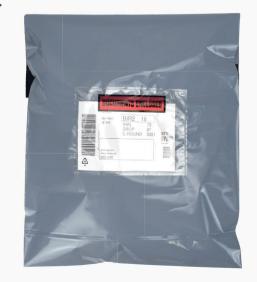

## Delivering value through...

Enhanced functionality For both packer and end user

Reuse opportunities Beyond reseal and return

Operational efficiencies Effective bag choice, selection & dispensing

3.

- 1. Resealable strip for return
- 2. Perforated tear open strip
- 3. Integrated carry handle
- 4. Document enclosed pocket