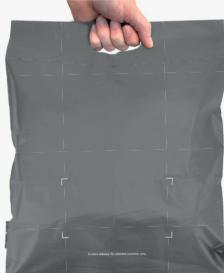

- Resealable strip for return
- Perforated 'easy open' tear strip
- Integrated carry handle

In addition, our Design team are focused on delivering further value in this category.

## Delivering value through...

Enhanced functionality For both packer and end user

Reuse opportunities Beyond reseal and return

Operational efficiencies Effective bag choice, selection & dispensing

3.

- 1. Resealable strip for return
- 2. Perforated tear open strip
- 3. Integrated carry handle
- 4. Document enclosed pocket