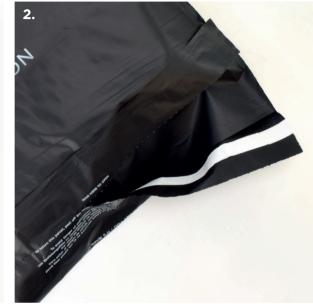

- Resealable strip for return
- Perforated 'easy open' tear strip
- Integrated carry handle

In addition, our Design team are focused on delivering further value in this category.

## Delivering value through...

Enhanced functionality For both packer and end user

Reuse opportunities Beyond reseal and return

Operational efficiencies Effective bag choice, selection & dispensing

3.

- 1. Resealable strip for return
- 2. Perforated tear open strip
- 3. Integrated carry handle
- 4. Document enclosed pocket